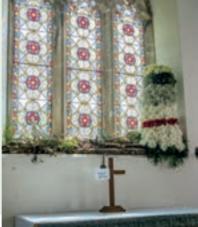

### The Martinstown Flower Festival 2024

#### The Martinstown WI display...

Three ladies under the supervision of Julie set to and created a masterpiece floral display for the Flower festival in our lovely church.

Not a normal coffee break... this is the WI you know, so Bucks Fizz it had to be. Back to work.

With the weather being so glorious ,lunch was outside on the village green . Then Julie had us back to the job. The finish article was a real treasure and I hope many people went to view the floral displays as they were all wonderful.