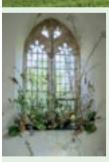

### The Martinstown Flower Festival 2024

#### The Martinstown WI display...

Three ladies under the supervision of Julie set to and created a masterpiece floral display for the Flower festival in our lovely church.

Not a normal coffee break... this is the WI you know, so Bucks Fizz it had to be. Back to work.

With the weather being so glorious ,lunch was outside on the village green . Then Julie had us back to the job. The finish article was a real treasure and I hope many people went to view the floral displays as they were all wonderful.