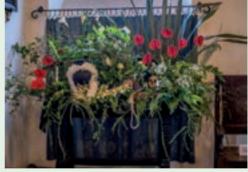

### The Martinstown Flower Festival 2024

#### The Martinstown WI display...

Three ladies under the supervision of Julie set to and created a masterpiece floral display for the Flower festival in our lovely church.

Not a normal coffee break... this is the WI you know, so Bucks Fizz it had to be. Back to work.

With the weather being so glorious ,lunch was outside on the village green . Then Julie had us back to the job. The finish article was a real treasure and I hope many people went to view the floral displays as they were all wonderful.