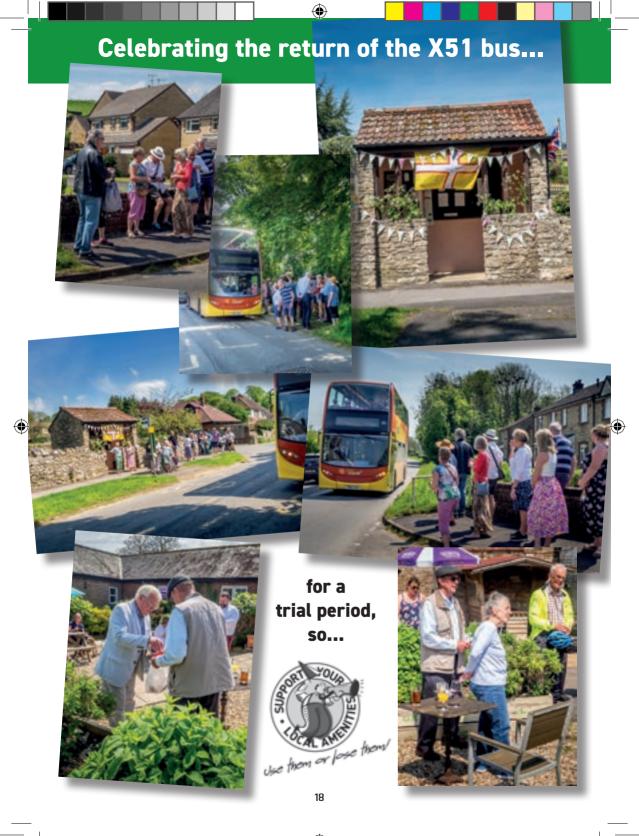

#### Travel by Bus

Many thanks to Dorset Action Transport Group and in particular Les. They have worked really hard and got First Bus to reinstate the X51 bus service. This means we can now catch a bus to Dorchester, Weymouth, Bridport, or Axminster. There are up to 6 buses a day. The service is a trial run up to September. If it is not used we are likely to lose it again.