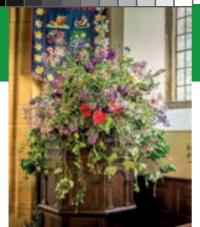

### The Martinstown Flower Festival 2024

#### The Martinstown WI display...

Three ladies under the supervision of Julie set to and created a masterpiece floral display for the Flower festival in our lovely church.

Not a normal coffee break... this is the WI you know, so Bucks Fizz it had to be. Back to work.

With the weather being so glorious ,lunch was outside on the village green . Then Julie had us back to the job. The finish article was a real treasure and I hope many people went to view the floral displays as they were all wonderful.