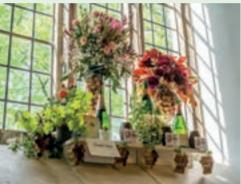

### The Martinstown Flower Festival 2024

#### The Martinstown WI display...

Three ladies under the supervision of Julie set to and created a masterpiece floral display for the Flower festival in our lovely church.

Not a normal coffee break... this is the WI you know, so Bucks Fizz it had to be. Back to work.

With the weather being so glorious ,lunch was outside on the village green . Then Julie had us back to the job. The finish article was a real treasure and I hope many people went to view the floral displays as they were all wonderful.