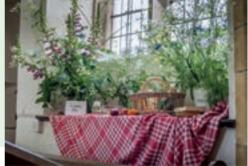

### The Martinstown Flower Festival 2024

#### The Martinstown WI display...

Three ladies under the supervision of Julie set to and created a masterpiece floral display for the Flower festival in our lovely church.

Not a normal coffee break... this is the WI you know, so Bucks Fizz it had to be. Back to work.

With the weather being so glorious ,lunch was outside on the village green . Then Julie had us back to the job. The finish article was a real treasure and I hope many people went to view the floral displays as they were all wonderful.