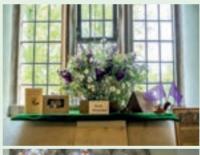

### The Martinstown Flower Festival 2024

#### The Martinstown WI display...

Three ladies under the supervision of Julie set to and created a masterpiece floral display for the Flower festival in our lovely church.

Not a normal coffee break... this is the WI you know, so Bucks Fizz it had to be. Back to work.

With the weather being so glorious ,lunch was outside on the village green . Then Julie had us back to the job. The finish article was a real treasure and I hope many people went to view the floral displays as they were all wonderful.