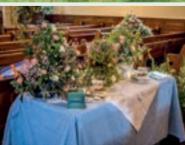

### The Martinstown Flower Festival 2024

#### The Martinstown WI display...

Three ladies under the supervision of Julie set to and created a masterpiece floral display for the Flower festival in our lovely church.

Not a normal coffee break... this is the WI you know, so Bucks Fizz it had to be. Back to work.

With the weather being so glorious ,lunch was outside on the village green . Then Julie had us back to the job. The finish article was a real treasure and I hope many people went to view the floral displays as they were all wonderful.